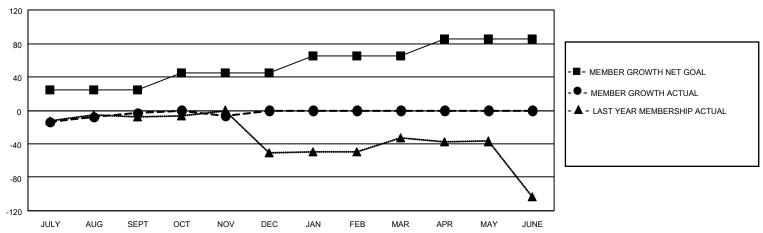

## District 21 S

| Clubs RESULTS FOR 2021-2022 |   |   |   | Members RESULTS FOR 2021-2022 |    |    |    |
|-----------------------------|---|---|---|-------------------------------|----|----|----|
|                             |   |   |   |                               |    |    |    |
| JULY/AUG/SEPT               | 0 | 0 | 0 | JULY/AUG/SEPT                 | 25 | 55 | 39 |
| OCT/NOV/DEC                 | 1 | 0 | 0 | OCT/NOV/DEC                   | 20 | 25 | 23 |
| JAN/FEB/MAR                 | 1 | 0 | 0 | JAN/FEB/MAR                   | 20 | 0  | 0  |
| APR/MAY/JUNE                | 1 | 0 | 0 | APR/MAY/JUNE                  | 20 | 0  | 0  |

#### GOALS AND ACTUAL MEMBERS CUMULATIVE

| DROPPED CLUBS: 0 |    | 21 CLUBS OF 51 ADDED 1 OR<br>MORE NEW MEMBERS | GENDER DISTRIBUTION                 |              |  |
|------------------|----|-----------------------------------------------|-------------------------------------|--------------|--|
|                  |    | WORE NEW WEWBERS                              | MALE                                | 619 (54.01%) |  |
|                  |    |                                               | FEMALE 527 (45.99%)                 |              |  |
| DROPPED MEMBERS  |    |                                               | NON BINARY                          | 0 (0.00%)    |  |
|                  |    |                                               | PREFER NOT TO ANSWER                | 0 (0.00%)    |  |
| DECEASED         | 12 |                                               |                                     | ,            |  |
| CLUB CANCELLED   | 0  | CLICK HERE FOR CUMULATIVE                     | TOTAL FAMILY UNIT MEMBERS           | 280          |  |
| OTHER            | 50 | MEMBERSHIP DATA                               |                                     |              |  |
| TOTAL            | 62 |                                               | FAMILY MEMBERS PAYING HALF DUES 142 |              |  |
|                  |    |                                               |                                     |              |  |