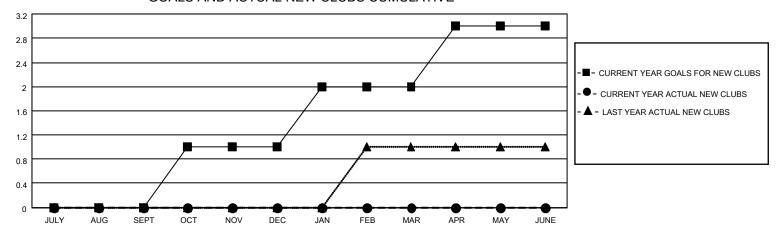

## District 21 S

| Clubs RESULTS FOR 2021-2022 |   |   |   | Members RESULTS FOR 2021-2022 |    |    |    |
|-----------------------------|---|---|---|-------------------------------|----|----|----|
|                             |   |   |   |                               |    |    |    |
| JULY/AUG/SEPT               | 0 | 0 | 0 | JULY/AUG/SEPT                 | 25 | 55 | 39 |
| OCT/NOV/DEC                 | 1 | 0 | 0 | OCT/NOV/DEC                   | 20 | 25 | 23 |
| JAN/FEB/MAR                 | 1 | 0 | 0 | JAN/FEB/MAR                   | 20 | 0  | 0  |
| APR/MAY/JUNE                | 1 | 0 | 0 | APR/MAY/JUNE                  | 20 | 0  | 0  |

#### GOALS AND ACTUAL NEW CLUBS CUMULATIVE